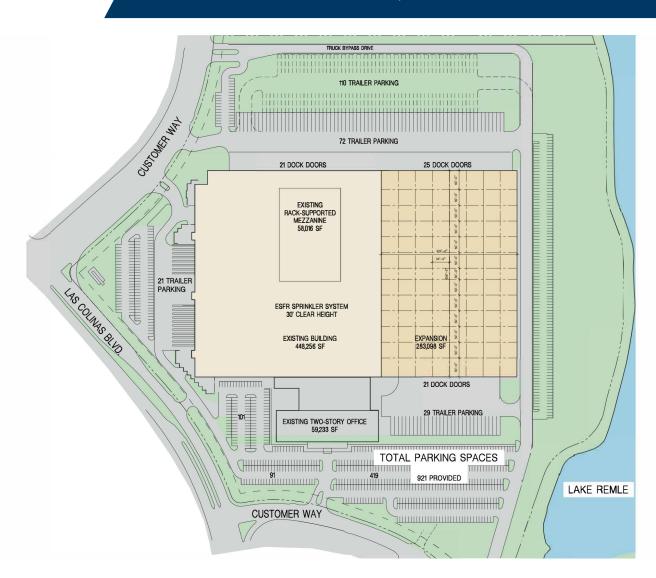

## FOR LEASE

111 CUSTOMER WAY IRVING, TX 75039

AVAILABLE FOR LEASE | AUGUST 2022 507,489 SF