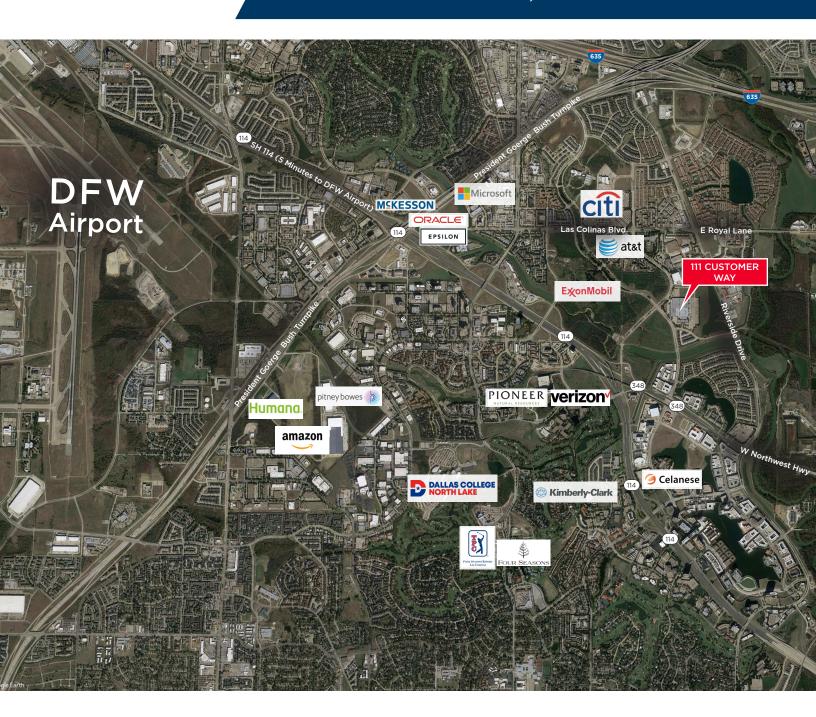

Corporate Presence

#### **Excellent Access**

1/2 Mile to SH-114

5 minutes to DFW Airport

Proximity to UPS Freight, FedEx and Bulk Mail Center

2 Miles to I-635

2 Miles to SH-161

3 Miles to I-35W

5 Miles to SH-183

9 Miles to Dallas CBD

27 Miles to Fort Worth CBD

Proximity to Mass Transit (DART) and Public Transportation